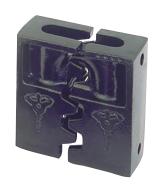

# Hasps

## **Application**

Effective secure housing for Mul-T-Lock C-Series removable shackle type padlocks. Can be welded or bolted to steel, wood or aluminium structures.

#### **Materials**

Cast Iron.

#### **Options**

Three series to suit 10, 13 and 16 C-Series removable shackle padlocks.

|--|

| Hasps<br>No. |      | A     | В     | С     |
|--------------|------|-------|-------|-------|
| 10           | mm   | 80    | 95    | 40    |
|              | Inch | 3.149 | 3.740 | 1.574 |
| 13           | mm   | 90    | 109   | 40    |
|              | Inch | 3.543 | 4.291 | 1.574 |
| 16           | mm   | 110   | 116   | 48    |
|              | Inch | 4.330 | 4.566 | 1.889 |