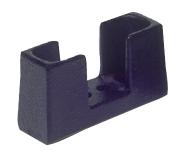

# Hasps

## **Application**

Effective secure housing for Mul-T-Lock C-Series removable shackle type padlocks. Can be welded or bolted to steel, wood or aluminium structures.

#### **Materials**

Cast Iron.

#### **Options**

Three series to suit 10, 13 and 16 C-Series removable shackle padlocks.

|--|

| Hasps<br>No. |      | A     | В     | С     |
|--------------|------|-------|-------|-------|
| 10           | mm   | 80    | 95    | 40    |
|              | Inch | 3.149 | 3.740 | 1.574 |
| 13           | mm   | 90    | 109   | 40    |
|              | Inch | 3.543 | 4.291 | 1.574 |
| 16           | mm   | 110   | 116   | 48    |
|              | Inch | 4.330 | 4.566 | 1.889 |