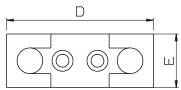

# **Shackle Protector**

### **Application**

To provide additional protection for the shackle on Mul-T-Lock C-Series padlocks.

## **Materials**

Malleable Cast Iron.

### **Options**

Suits 10, 13, and 16 C-Series removable & pop open shackle padlocks.

| Padlock<br>no. |      | D     | E     | F     | G     |
|----------------|------|-------|-------|-------|-------|
| 10             | mm   | 63    | 23    | 36    | 25    |
|                | Inch | 2.480 | 0.905 | 1.417 | 0.984 |
| 13             | mm   | 73    | 25    | 40    | 25    |
|                | Inch | 2.874 | 0.984 | 1.574 | 0.984 |
| 16             | mm   | 92    | 32    | 50    | 30    |
|                | Inch | 3.622 | 1.259 | 1.968 | 1.181 |