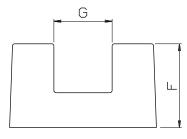

# **Shackle Protector**

### **Application**

To provide additional protection for the shackle on Mul-T-Lock C-Series padlocks.

## **Materials**

Malleable Cast Iron.

### **Options**

Suits 10, 13, and 16 C-Series removable & pop open shackle padlocks.

| Padlock<br>no. |      | D     | E     | F     | G     |
|----------------|------|-------|-------|-------|-------|
| 10             | mm   | 63    | 23    | 36    | 25    |
|                | Inch | 2.480 | 0.905 | 1.417 | 0.984 |
| 13             | mm   | 73    | 25    | 40    | 25    |
|                | Inch | 2.874 | 0.984 | 1.574 | 0.984 |
| 16             | mm   | 92    | 32    | 50    | 30    |
|                | Inch | 3.622 | 1.259 | 1.968 | 1.181 |