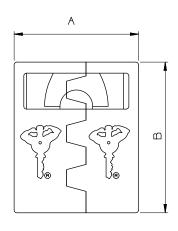

# Hasps

#### **Options**

Three series to suit 10, 13 and 16 C-Series removable shackle padlocks.

|--|

| Hasps<br>No. |      | A     | В     | С     |
|--------------|------|-------|-------|-------|
| 10           | mm   | 80    | 95    | 40    |
|              | Inch | 3.149 | 3.740 | 1.574 |
| 13           | mm   | 90    | 109   | 40    |
|              | Inch | 3.543 | 4.291 | 1.574 |
| 16           | mm   | 110   | 116   | 48    |
|              | Inch | 4.330 | 4.566 | 1.889 |