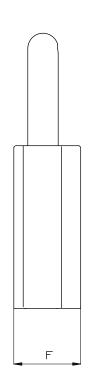

## **Cylinder Options**

7X7®.

Keyed different, Keyed alike, Master keyed.

| Padlock |      | A     | В     | С     | D     | E     | F     |
|---------|------|-------|-------|-------|-------|-------|-------|
| G-47    | mm   | 47    | 51    | 25    | 8     | 26.5  | 21    |
|         | Inch | 1.850 | 2.007 | 0.984 | 0.314 | 1.043 | 0.826 |
| G-55    | mm   | 55    | 54    | 29    | 10    | 27    | 22    |
|         | Inch | 2.165 | 2.125 | 1.141 | 0.393 | 1.062 | 0.866 |
| G-60    | mm   | 60    | 55    | 30    | 12    | 27    | 26    |
|         | Inch | 2.362 | 2.165 | 1.181 | 0.472 | 1.063 | 1.024 |