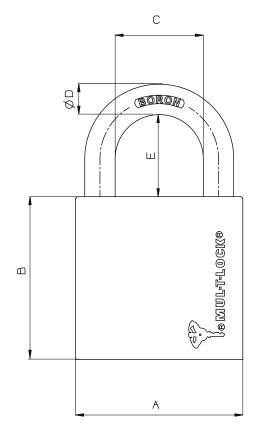

## **Cylinder Options**

7X7®.

Keyed different, Keyed alike, Master keyed.

| Padlock |      | A     | В     | С     | D     | E     | F     |
|---------|------|-------|-------|-------|-------|-------|-------|
| G-47    | mm   | 47    | 51    | 25    | 8     | 26.5  | 21    |
|         | Inch | 1.850 | 2.007 | 0.984 | 0.314 | 1.043 | 0.826 |
| G-55    | mm   | 55    | 54    | 29    | 10    | 27    | 22    |
|         | Inch | 2.165 | 2.125 | 1.141 | 0.393 | 1.062 | 0.866 |
| G-60    | mm   | 60    | 55    | 30    | 12    | 27    | 26    |
|         | Inch | 2.362 | 2.165 | 1.181 | 0.472 | 1.063 | 1.024 |